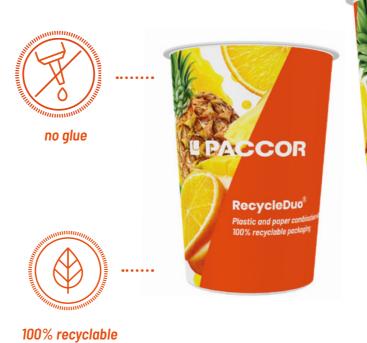

## **BACKGROUND INFORMATION**

- New name RecycleDuo® for this new DuoSmart without glue range
- Segment innovation on previous DuoSmart® cups
  - Glue only used on segment overlap, no glue between inlet and segment
  - Easier separation & clean recycling with this solution (including new zipper design

#### SUSTAINABILITY

Easy separation of separate cup components
 Significant increase of recyclability of DuoSmart<sup>®</sup> cups
 Reduction of CO<sub>2</sub> footprint through increased recovery of materials in recycling