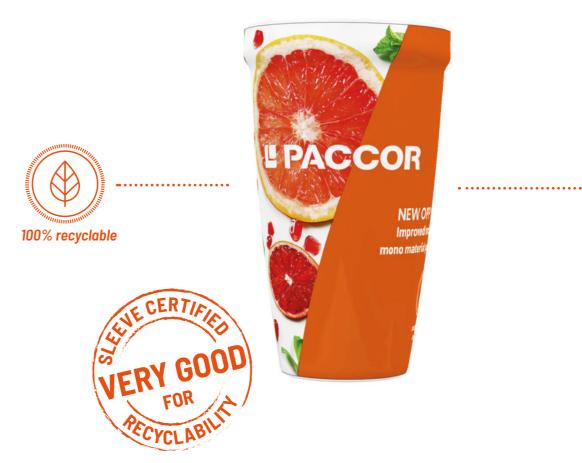

### **BACKGROUND INFORMATION**

- Oriented PP sleeve as replacement of PVC or OPS sleeves for PP cups
  - Mono-material solution
- Ideal for conical or curved cup shapes

### **IDEAL FOR**

• Dairy products

- 100% recyclable cup
- Mono-material solutions recommended as recyclable in EU & UK
- Significant sustainability improvements compared to OPS/ PVC sleeves
  - Certified as "very good" for recycling
  - Life-cycle assessment (LCA) available