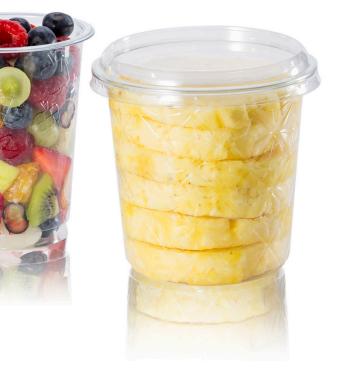

# **FRESH CUT RANGE**

### **IDEAL FOR**

• Fresh cut fruits • On-the-go-consumption

· Stand out on the shelves

# **TECHNICAL SPECIFICATION**

• Multifruit pots Ø95 (300ml & 500ml), dedicated reclosable lid for both • PineApple pot Ø117 (756 ml), dedicated reclosable lid