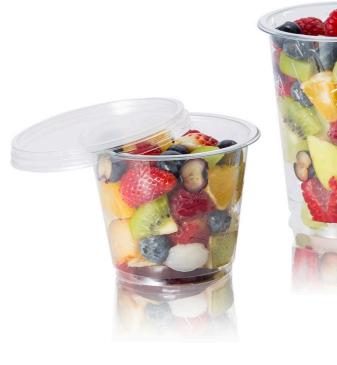

# **FRESH CUT RANGE**

### **IDEAL FOR**

• Fresh cut fruits • On-the-go-consumption

· Stand out on the shelves

# **TECHNICAL SPECIFICATION**

• Multifruit pots Ø95 (300ml & 500ml), dedicated reclosable lid for both • PineApple pot Ø117 (756 ml), dedicated reclosable lid