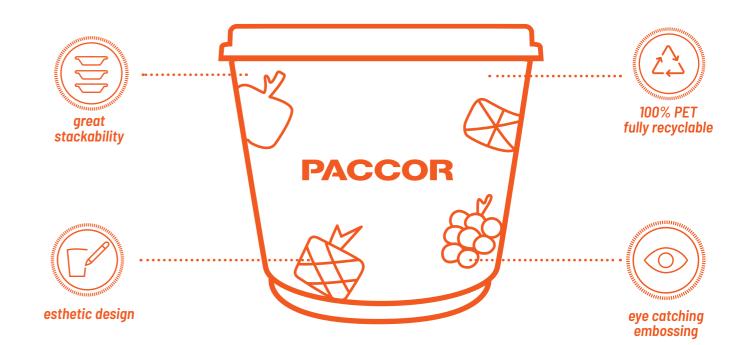

# **BACKGROUND INFORMATION**

Embossing is a unique eye-catcher which ensures consumers will spot and select your pots amongst many other on the shelves. Ideal solution for on-the-go consumption. Specially designed for Fresh Cut.

#### **FEATURES & BENEFITS**

- Sealable, range of pots for longer shelf life
- · Hermetic & reclosable, to avoid food waste
- · Can be filled several times, to extend the lifecycle of the pot
- Antifog feature on the lid for high visibility of the food • Opportunity for differentiation through
  - personalized embossing of pots

### **SUSTAINABILITY**

- rPET, fully recyclable
- Most recyclable raw material into food packaging
- Important step towards a local Circular Economy
- Reduction of plastic waste and CO<sub>2</sub> emissions
- Responsive consumers require sustainable packaging solutions