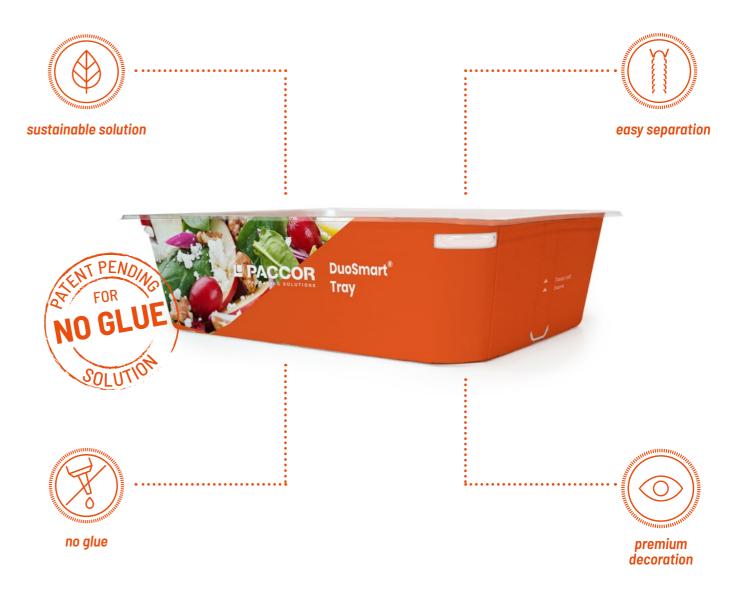

# **DUOSMART® TRAY**

#### **BACKGROUND INFORMATION**

- PP or PET/rPET tray with cardboard sleeve
  - No glue between tray and cardboard
- Easy separation includes zipper solution
- Improved monomaterial sealing and peeling solution

### **SUSTAINABILITY**

- Up to 100 % rPET or rPP
- Up to 50% plastic reduction
- Easy separation of the two components for 100% recyclability
  - · Possibility of recycled cardboard

#### **TECHNICAL SPECIFICATION**

- No glue between tray and cardboard
- 51-49% ratio cardboard-plastic
- Cardboard can be printed inside and outside
- Transparent and colored trays available
- Cut-out windows possible on the cardboard
- Tray stacking allows for running on industrial filling machine
  Special A/B monomaterial structure and rim rigidity
  - Special A/B monomaterial structure and rim rigidity for improved sealing and peeling
    - · Shape of sealing rim allows use of a lid

#### **VALUE PROPOSITION**

- High level food protection
- High decoration / natural looking
- Working on standard sealing machines
- Recommendation for sealing film possible on demand